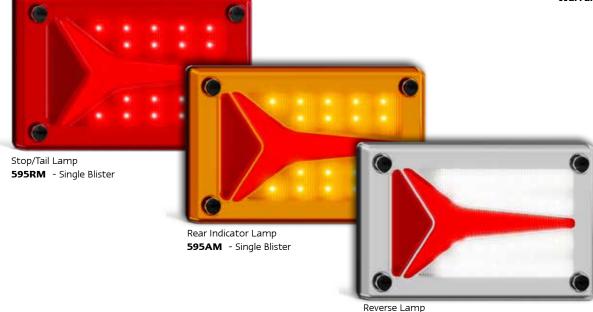

## **595 Series Single Function Lamps**

**ECE** Approved

100% Waterproof

**5 Year** Warranty

Diffused Tail Function

• ECE Australian Road Approved

• Individually Mountable

• Inbuilt Reflex Reflector

Multivolt 12-24 Volt

• IP67 Rated

• 5 Year Warranty

**Function** (Stop/Tail)/Indicator/Reverse/Reflector

**Size** 193mm x 123mm x 26mm

**Voltage** Multivolt 12-24V

LED Qty 33 (Amber/Red) 45 (White)

Cable 15cm cable Lens PMMA