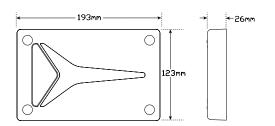

Multivolt 12-24 Volt

• IP67 Rated

• 5 Year Warranty

**Function** (Stop/Tail)/Indicator/Reverse/Reflector

**Size** 193mm x 123mm x 26mm

**Voltage** Multivolt 12-24V

LED Qty 33 (Amber/Red) 45 (White)

Cable 15cm cable Lens PMMA